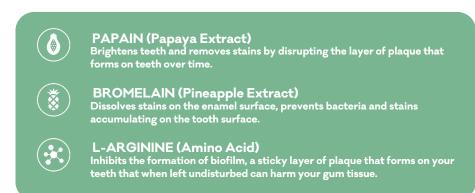

## Powered by enzymes found in nature, backed by science.

This is the first of our new Grin Pro range, where we're taking nature's best ingredients to new heights.

The triple enzyme-boosted formula is specially formulated to dissolve extrinsic stains, leaving you with a brighter, whiter smile.

The combination of L-arginine and fluoride creates a match made in heaven for decreasing hypersensitivity.

We're harnessing the best of nature without the need for nasties like SLS, parabens, triclosan and hydrogen peroxide that leave your teeth and gums irritated.

## **Full Ingredient List:**

Calcium Carbonate, Glycerin (Palm-free from Rapeseed), Aqua (Water), Xylitol, Sodium Bicarbonate, Lauryl Glucoside (Palm-free from Coconut), Carrageenan, Aroma, Sodium Monofluorophosphateo, Sodium Phytate, Xanthan Gum, Bromelain, Papain, Arginine